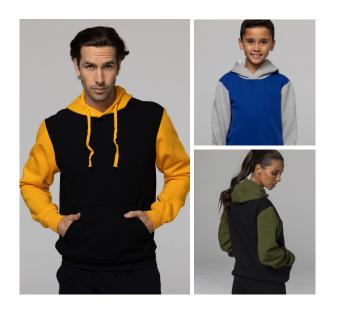

#### **PRODUCT DESCRIPTION**

Hit a home run every time with our latest Monash hoodie. Created on the success of the Torquay with same fabric warmth properites, this two tone hood perfect for all teams and school leavers.

### UNIQUE SELLING POINTS

- Low pill high cotton content quality fabric
- Larger sizes available Up to 5XL in all colours, 7XL in Slate/Black
- Blank canvas to maximise logo and design space