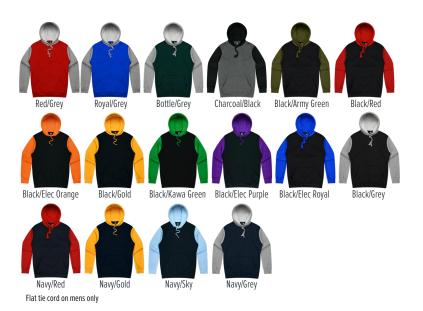

### UNIQUE SELLING POINTS

- Low pill high cotton content quality fabric
- Larger sizes available Up to 5XL in all colours, 7XL in Slate/Black
- Blank canvas to maximise logo and design space

#### NOTES

Available in bespoke design & colour options via indent. Contact us at AP to find out more. \*Men's 7XL only available in Charcoal/Black