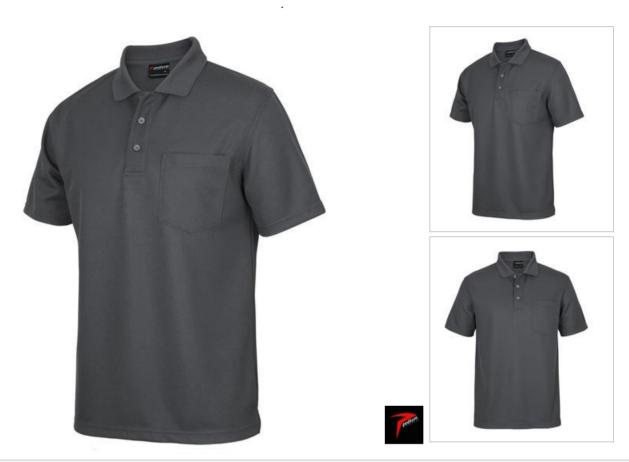

## PODIUM WAFFLE POCKET POLO **7WPP**

## Details

- > Classic fit
- > 100% Polyester for durability
- > 185gsm textured waffle knit fabric
- > Podium Cool™ moisture wicking fabric designed to help kee cool and dry
- > 3 button placket with a chest pocket
- > Flat knit collar and open sleeve cuff
- > Straight hem with side splits
- > Complies with Standard AS 4399:2020 for UPF Protection